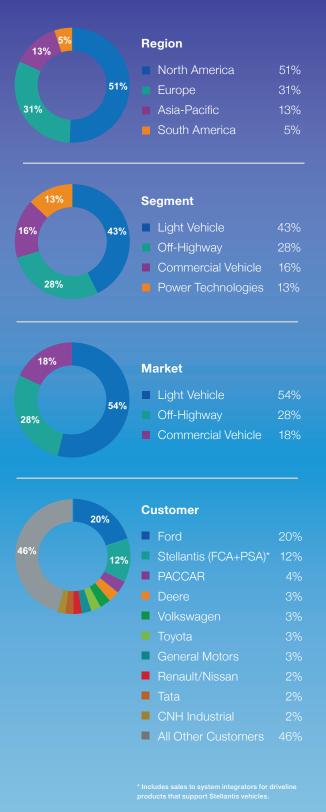

|              | MANITOU             | (Banifowoc   |                         | McLaren?           | Mercedes-Benz    |
| *             | MODINE     | мтр)/                     | NACCO N/    |           |              | ознкозн             | PACCAR       | <b>(</b>                | POLARIS            | PREMIER          |
| S             |            | 🔌 SANY                    | SANDWIK     | SKYACI    | C SOUEAST    | C<br>SSANGHONG      | SUBARU (     | Sumitomo                |                    | TEREX.           |
| TEXTRON       | Тоуота     | T.                        | Valeo       | Visteon   | $\bigotimes$ |                     | WACKER       | 🛞 Weber Motor 🛛         | иопкнопае: @YAMAHA | <b>VULON</b>     |

# **Global Sales**

All figures as of year-end December 31, 2020.