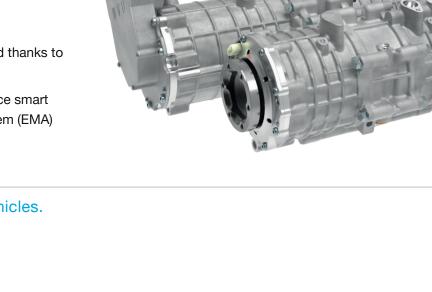

# eS2500i-TV e-Drive System

### **Features**

- Abuse torque: 145 Nm (each side)
- Peak input torque: 85 Nm (each side)
- Max input power: 81 kW (each side)
- Max input speed: 25,000 RPM
- Gear ratio: 14.58:1
- System weight: 60 kg

## **Benefits**

- Torque vectoring capability improved thanks to independent front wheels drive
- Fully integrated and high performance smart electromagnetic disconnecting system (EMA)

Ideal for High Performance Vehicles.